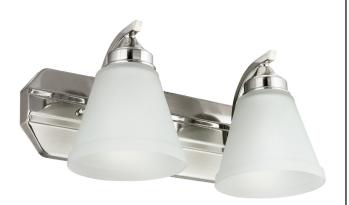

#### FIX/FM/BATH/2LT/E26/BN/FR BATH VANITY FIX SUNLITE

| Project:   |  |
|------------|--|
| Туре:      |  |
| Catalog #: |  |
| Date:      |  |
| Comments:  |  |

#### Construction

Fixture Material Fixture Finish Lens Material Lens Finish Shape Mounting Metal & Glass Brushed Nickel Glass Frosted Retaguler Wall