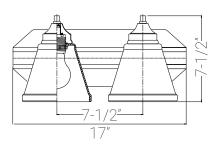

#### FIX/FM/BATH/2LT/E26/BN/FR BATH VANITY FIX SUNLITE

| Project:   |  |
|------------|--|
| Туре:      |  |
| Catalog #: |  |
| Date:      |  |
| Comments:  |  |

#### Construction

Fixture Material Fixture Finish Lens Material Lens Finish Shape Mounting Metal & Glass Brushed Nickel Glass Frosted Retaguler Wall