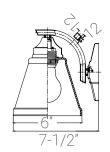

#### FIX/FM/BATH/2LT/E26/BN/FR BATH VANITY FIX SUNLITE

| Project:   |  |
|------------|--|
| Туре:      |  |
| Catalog #: |  |
| Date:      |  |
| Comments:  |  |

#### Construction

Fixture Material Fixture Finish Lens Material Lens Finish Shape Mounting Metal & Glass Brushed Nickel Glass Frosted Retaguler Wall