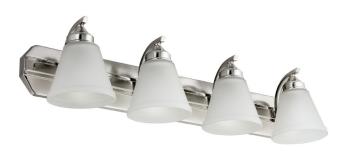

## FIX/FM/BATH/4LT/E26/BN/FR

#### FIX/FM/BATH/4LT/E26/BN/FR BATH VANITY FIX SUNLITE

| Project:   |  |
|------------|--|
| Туре:      |  |
| Catalog #: |  |
| Date:      |  |
| Comments:  |  |

#### Construction

| Fixture Material |
|------------------|
| Fixture Finish   |
| Lens Material    |
| Lens Finish      |
| Shape            |
| Mounting         |
|                  |

Metal & Glass Brushed Nickel Glass Frosted Retaguler Wall