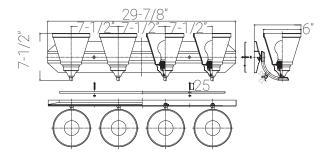

#### Photometrics

| Max Wattage      | 100         |
|------------------|-------------|
| Base             | E26         |
| Volts            | 120         |
| Number Of Lights | 4           |
| Bulb Included    | FALSE       |
| Application      | Residential |

#### Construction

| Fixture Material |
|------------------|
| Fixture Finish   |
| Lens Material    |
| Lens Finish      |
| Shape            |
| Mounting         |
|                  |

Metal & Glass Brushed Nickel Glass Frosted Retaguler Wall