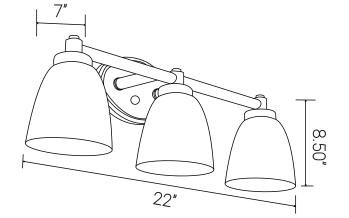

## FIX/SM/BATH/3LT/E26/BN/WH

#### FIX/SM/BATH/3LT/E26/BN/WH BATH VANITY FIX SUNLITE

| Project:   |  |
|------------|--|
| Туре:      |  |
| Catalog #: |  |
| Date:      |  |
| Comments:  |  |

#### Construction

| Fixture Material | Metal & Glass  |
|------------------|----------------|
| Fixture Finish   | Brushed Nickel |
| Lens Material    | Glass          |
| Lens Finish      | White          |
| Shape            | Retaguler      |
| Mounting         | Wall           |
|                  |                |