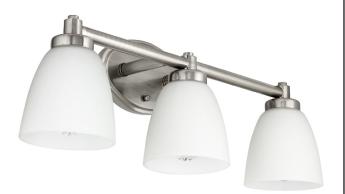

## FIX/SM/BATH/3LT/E26/BN/WH

#### FIX/SM/BATH/3LT/E26/BN/WH BATH VANITY FIX SUNLITE

| Project:   |  |
|------------|--|
| Туре:      |  |
| Catalog #: |  |
| Date:      |  |
| Comments:  |  |

#### Construction

| Fixture Material | Metal & Glass  |
|------------------|----------------|
| Fixture Finish   | Brushed Nickel |
| Lens Material    | Glass          |
| Lens Finish      | White          |
| Shape            | Retaguler      |
| Mounting         | Wall           |
|                  |                |