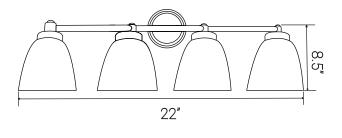

# FIX/SM/BATH/4LT/E26/BN/WH

FIX/SM/BATH/4LT/E26/BN/WH BATH VANITY FIX SUNLITE

| Project:   |  |
|------------|--|
| Туре:      |  |
| Catalog #: |  |
| Date:      |  |
| Comments:  |  |

### **Photometrics**

Max Wattage100BaseE26Volts120Number Of Lights4Bulb IncludedFALSEApplicationResidential

#### Construction

Fixture Material Metal & Glass
Fixture Finish Brushed Nickel

Lens MaterialGlassLens FinishWhiteShapeRetagulerMountingWall