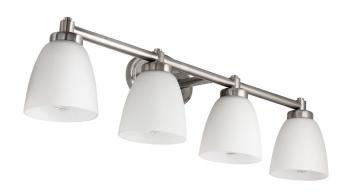

# FIX/SM/BATH/4LT/E26/BN/WH

FIX/SM/BATH/4LT/E26/BN/WH BATH VANITY FIX SUNLITE

| Project:   |  |
|------------|--|
| Туре:      |  |
| Catalog #: |  |
| Date:      |  |
| Comments:  |  |

#### Construction

Fixture Material Metal & Glass
Fixture Finish Brushed Nickel

Lens MaterialGlassLens FinishWhiteShapeRetagulerMountingWall