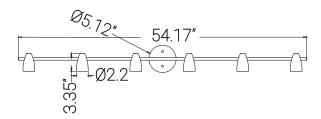

### FIX/TRL/6H/54"/BN

FIX/TRL/6H/54"/BN Straight Track Light Fixture 6 Heads 54" GU10 Base Brushed Nickel

| Project:   |  |
|------------|--|
| Type:      |  |
| Catalog #: |  |
| Date:      |  |
| Comments:  |  |

#### Construction

Fixture Material Steel

Fixture Finish Brushed Nickel

Lens MaterialAcrylicLens FinishWhiteShapeLinearMountingSurface