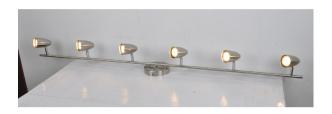

### FIX/TRL/6H/54"/BN

FIX/TRL/6H/54"/BN Straight Track Light Fixture 6 Heads 54" GU10 Base Brushed Nickel

| Project:   |  |
|------------|--|
| Type:      |  |
| Catalog #: |  |
| Date:      |  |
| Comments:  |  |

#### Construction

Fixture Material Steel

Fixture Finish Brushed Nickel

Lens MaterialAcrylicLens FinishWhiteShapeLinearMountingSurface