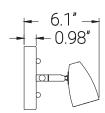

### FIX/TRL/6H/54"/BN

FIX/TRL/6H/54"/BN Straight Track Light Fixture 6 Heads 54" GU10 Base Brushed Nickel

| Project:   |  |
|------------|--|
| Type:      |  |
| Catalog #: |  |
| Date:      |  |
| Comments:  |  |

#### Construction

Fixture Material Steel

Fixture Finish Brushed Nickel

Lens MaterialAcrylicLens FinishWhiteShapeLinearMountingSurface