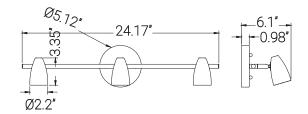

## FIX/TRL/3H/24"/BN

FIX/TRL/3H/24"/BN Straight Track Light Fixture 3 Heads 24" GU10 Base Brushed Nickel

| Project:   |  |
|------------|--|
| Туре:      |  |
| Catalog #: |  |
| Date:      |  |
| Comments:  |  |