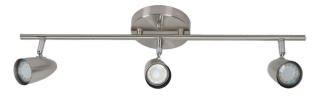

## FIX/TRL/3H/24"/BN

FIX/TRL/3H/24"/BN Straight Track Light Fixture 3 Heads 24" GU10 Base Brushed Nickel

| Project:   |  |
|------------|--|
| Туре:      |  |
| Catalog #: |  |
| Date:      |  |
| Comments:  |  |