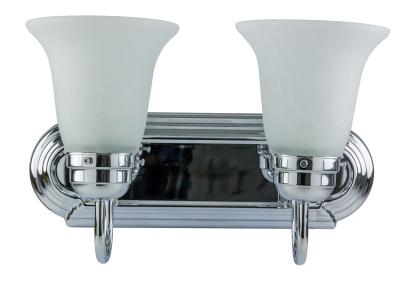

# **Sunlite 2 Lamp Vanity Decorative Sconce Fixture, Chrome Finish, Frosted Glass**

### **DESCRIPTION:**

This two lamp decorative sconce vanity fixture is ideal if you are looking for a sleek yet classic look for your bathroom. The high quality satin chrome and frosted tulip shaped glass will make you want this hansome piece in more places than just the vanity. It uses 100W (max) bulbs, measures 14" wide by 9" high. This fixture is UL listed for damp location.

## **FEATURES:**

- 14-Inch diameter, 8-Inch high
- Takes two 60W A19 max bulbs (not included)
- Chrome finish with a Frosted Glass lens
- Wall Mounted
- Features a Medium (E26) base