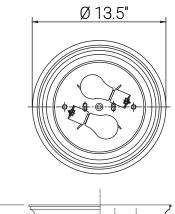

#### Electrical

| Max Wattage      | 18          |
|------------------|-------------|
| Base             | GU24        |
| Volts            | 120         |
| Number Of Lights | 2           |
| Bulb Included    | False       |
| Application      | Residential |

### Construction

| Fixture Material | Metal & Glass  |
|------------------|----------------|
| Fixture Finish   | Brushed Nickel |
| Lens Material    | Glass          |
| Lens Finish      | Frosted        |
| Shape            | Round          |
| Mounting         | Surface        |