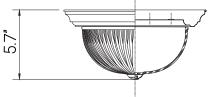

### Construction

| Fixture Material | Metal & Glass  |
|------------------|----------------|
| Fixture Finish   | Brushed Nickel |
| Lens Material    | Glass          |
| Lens Finish      | Frosted        |
| Shape            | Round          |
| Mounting         | Surface        |