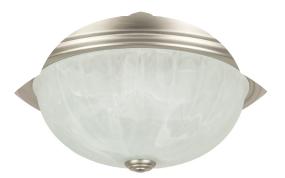

#### DBN218 FR 2-18W CF BRUSH NICKLE FROST DOME FIX

| Project:   |  |
|------------|--|
| Type:      |  |
| Catalog #: |  |
| Date:      |  |
| Comments:  |  |

### Construction

| Fixture Material | Metal & Glass  |
|------------------|----------------|
| Fixture Finish   | Brushed Nickel |
| Lens Material    | Glass          |
| Lens Finish      | Frosted        |
| Shape            | Round          |
| Mounting         | Surface        |