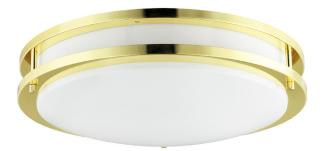

#### DC018/E/PB 18" 2-23 GU24 POLISHED BRAS ES FIX SUN

| Project:   |  |
|------------|--|
| Type:      |  |
| Catalog #: |  |
| Date:      |  |
| Comments:  |  |

#### Construction

| Metal & Acrylic |
|-----------------|
| Polished Brass  |
| Acrylic         |
| White           |
| Round           |
| Surface         |
|                 |