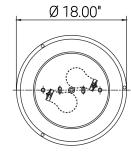

#### DC018/E/PB 18" 2-23 GU24 POLISHED BRAS ES FIX SUN

| Project:   |  |
|------------|--|
| Type:      |  |
| Catalog #: |  |
| Date:      |  |
| Comments:  |  |

#### Electrical

| Max Wattage      | 23          |
|------------------|-------------|
| Base             | GU24        |
| Volts            | 120         |
| Number Of Lights | 2           |
| Bulb Included    | True        |
| Application      | Residential |