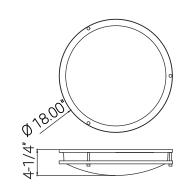

#### DC018/E/PB 18" 2-23 GU24 POLISHED BRAS ES FIX SUN

| Project:   |  |
|------------|--|
| Type:      |  |
| Catalog #: |  |
| Date:      |  |
| Comments:  |  |

#### Electrical

| Max Wattage      | 23          |
|------------------|-------------|
| Base             | GU24        |
| Volts            | 120         |
| Number Of Lights | 2           |
| Bulb Included    | True        |
| Application      | Residential |

#### Construction

| Metal & Acrylic |
|-----------------|
| Polished Brass  |
| Acrylic         |
| White           |
| Round           |
| Surface         |
|                 |