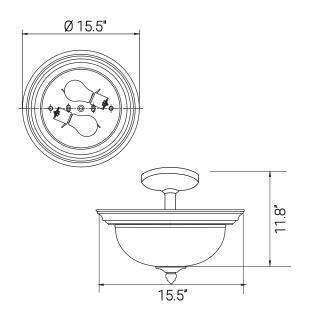

## **Technical Specifications**

| Electrical       |       |
|------------------|-------|
| Max Wattage      | 60    |
| Base             | E26   |
| Volts            | 120   |
| Number Of Lights | 3     |
| Bulb Included    | False |

## Construction

| Fixture Material | Metal & Glass    |
|------------------|------------------|
| Fixture Finish   | Weathered Bronze |
| Lens Material    | Glass            |
| Lens Finish      | Alabaster        |
| Shape            | Round            |
| Mounting         | Surface          |