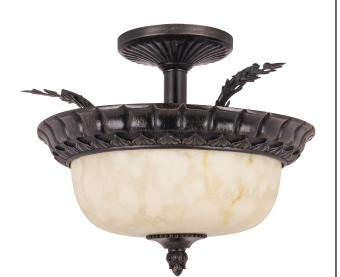

sunlite

S1010A

S1010A SEMI FLUSH WEATHERED BRONZE FIX ALABSTR SUN

Residential

## Construction

| Fixture Material | Metal & Glass    |
|------------------|------------------|
| Fixture Finish   | Weathered Bronze |
| Lens Material    | Glass            |
| Lens Finish      | Alabaster        |
| Shape            | Round            |
| Mounting         | Surface          |