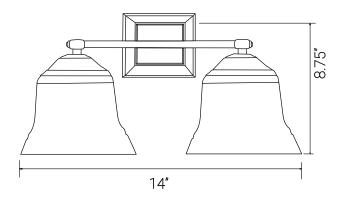

## FIX/SQ/BATH/2LT/E26/BN/FR

FIX/SQ/BATH/2LT/E26/BN/FR BATH VANITY FIX SUNLITE

| Project:            |  |
|---------------------|--|
| Туре:               |  |
| Type:<br>Catalog #: |  |
| Date:               |  |
| Comments:           |  |

#### Construction

Fixture Material Metal & Glass
Fixture Finish Brushed Nickel

Lens MaterialGlassLens FinishFrostedShapeSquare BellMountingWall