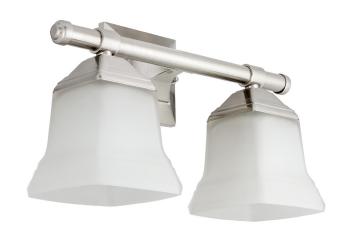

## FIX/SQ/BATH/2LT/E26/BN/FR

FIX/SQ/BATH/2LT/E26/BN/FR BATH VANITY FIX SUNLITE

| Project:            |  |
|---------------------|--|
| Туре:               |  |
| Type:<br>Catalog #: |  |
| Date:               |  |
| Comments:           |  |

#### Construction

Fixture Material Metal & Glass
Fixture Finish Brushed Nickel

Lens MaterialGlassLens FinishFrostedShapeSquare BellMountingWall