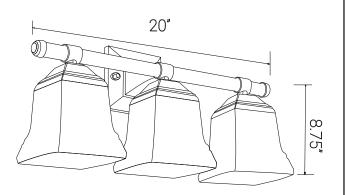

## FIX/SQ/BATH/3LT/E26/BN/FR

#### FIX/SQ/BATH/3LT/E26/BN/FR BATH VANITY FIX SUNLITE

| Project:   |  |
|------------|--|
| Туре:      |  |
| Catalog #: |  |
| Date:      |  |
| Comments:  |  |

#### Construction

Fixture Material Fixture Finish Lens Material Lens Finish Shape Mounting Metal & Glass Brushed Nickel Glass Frosted Square Bell Wall