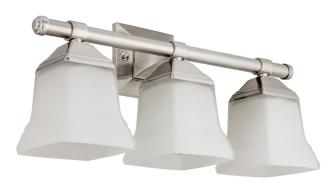

## FIX/SQ/BATH/3LT/E26/BN/FR

#### FIX/SQ/BATH/3LT/E26/BN/FR BATH VANITY FIX SUNLITE

| Project:   |  |
|------------|--|
| Туре:      |  |
| Catalog #: |  |
| Date:      |  |
| Comments:  |  |

#### Construction

Fixture Material Fixture Finish Lens Material Lens Finish Shape Mounting Metal & Glass Brushed Nickel Glass Frosted Square Bell Wall