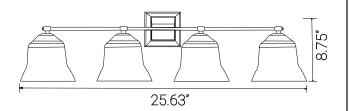

## FIX/SQ/BATH/4LT/E26/BN/FR

#### FIX/SQ/BATH/4LT/E26/BN/FR BATH VANITY FIX SUNLITE

| Project:            |  |
|---------------------|--|
| Type:<br>Catalog #: |  |
| Catalog #:          |  |
| Date:               |  |
| Comments:           |  |

#### Construction

Fixture Material Fixture Finish Lens Material Lens Finish Shape Mounting Metal & Glass Brushed Nickel Glass Frosted Square Bell Wall