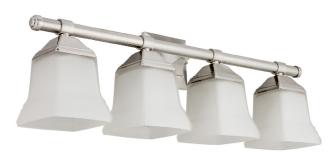

## FIX/SQ/BATH/4LT/E26/BN/FR

#### FIX/SQ/BATH/4LT/E26/BN/FR BATH VANITY FIX SUNLITE

| Project:            |  |
|---------------------|--|
| Type:<br>Catalog #: |  |
| Catalog #:          |  |
| Date:               |  |
| Comments:           |  |

#### Construction

Fixture Material Fixture Finish Lens Material Lens Finish Shape Mounting Metal & Glass Brushed Nickel Glass Frosted Square Bell Wall