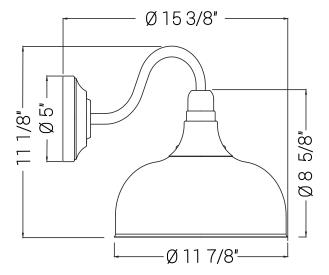

## FIX/GN/E26/WHITE

Gooseneck Rustic Barn Light Fixture, Wall Mount, Medium Base (E26) Socket, Standard A19 Bulb Required (60W Max), 12 Inch, Indoor and Outdoor Use, UL Listed Wet Location White

| Project:   |  |
|------------|--|
| Туре:      |  |
| Catalog #: |  |
| Date:      |  |
| Comments:  |  |