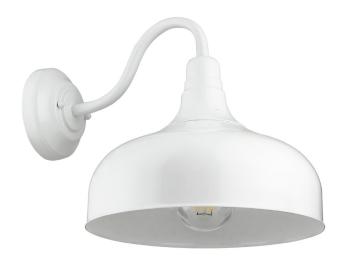

## FIX/GN/E26/WHITE

Gooseneck Rustic Barn Light Fixture, Wall Mount, Medium Base (E26) Socket, Standard A19 Bulb Required (60W Max), 12 Inch, Indoor and Outdoor Use, UL Listed Wet Location White

| Project:   |  |
|------------|--|
| Туре:      |  |
| Catalog #: |  |
| Date:      |  |
| Comments:  |  |

#### Construction

Fixture Material Metal
Fixture Finish White
Lens Material N/A
Lens Finish N/A

Shape Goose Neck

Mounting Wall