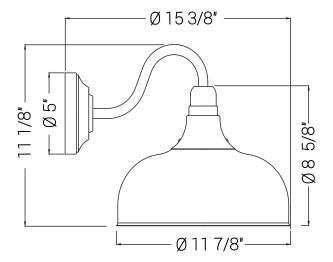

### FIX/GN/E26/RED

Gooseneck Rustic Barn Light Fixture, Wall Mount, Medium Base (E26) Socket, Standard A19 Bulb Required (60W Max), 12 Inch, Indoor and Outdoor Use, UL Listed Wet Location Red

| Project:            |  |
|---------------------|--|
| Type:<br>Catalog #: |  |
| Catalog #:          |  |
| Date:               |  |
| Comments:           |  |

#### Construction

Fixture Material Metal
Fixture Finish Red
Lens Material N/A
Lens Finish N/A

Shape Goose Neck

Mounting Wall