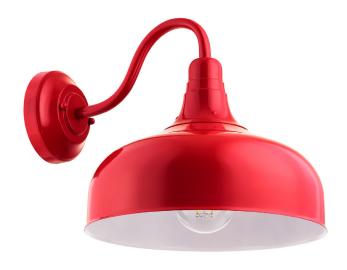

### FIX/GN/E26/RED

Gooseneck Rustic Barn Light Fixture, Wall Mount, Medium Base (E26) Socket, Standard A19 Bulb Required (60W Max), 12 Inch, Indoor and Outdoor Use, UL Listed Wet Location Red

| Project:            |  |
|---------------------|--|
| Type:<br>Catalog #: |  |
| Catalog #:          |  |
| Date:               |  |
| Comments:           |  |

#### Construction

Fixture Material Metal
Fixture Finish Red
Lens Material N/A
Lens Finish N/A

Shape Goose Neck

Mounting Wall