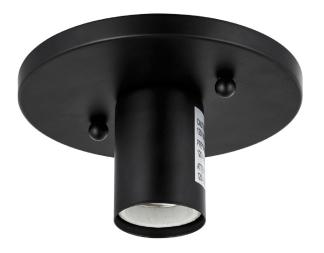

## FIX/LH/E26/BK/5"

#### FIX/LH/E26/BK/5" LAMP HOLDER SUNLITE

| Project:   |  |
|------------|--|
| Туре:      |  |
| Catalog #: |  |
| Date:      |  |
| Comments:  |  |

| Construction     |         |  |  |
|------------------|---------|--|--|
| Fixture Material | Steel   |  |  |
| Fixture Finish   | Black   |  |  |
| Lens Material    | N/A     |  |  |
| Lens Finish      | N/A     |  |  |
| Shape            | N/A     |  |  |
| Mounting         | Surface |  |  |
|                  |         |  |  |