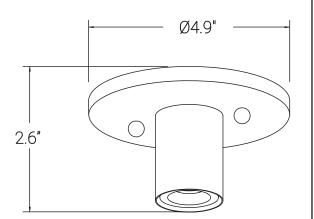

## FIX/LH/E26/BK/5"

#### FIX/LH/E26/BK/5" LAMP HOLDER SUNLITE

| Project:   |  |
|------------|--|
| Туре:      |  |
| Catalog #: |  |
| Date:      |  |
| Comments:  |  |

| Construction     |         |  |  |
|------------------|---------|--|--|
| Fixture Material | Steel   |  |  |
| Fixture Finish   | Black   |  |  |
| Lens Material    | N/A     |  |  |
| Lens Finish      | N/A     |  |  |
| Shape            | N/A     |  |  |
| Mounting         | Surface |  |  |
|                  |         |  |  |