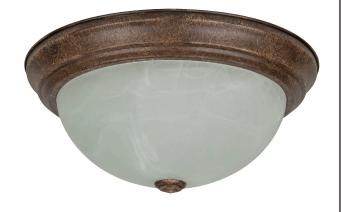

DDB13/AL

DDB13/AL DISTRESSED BROWN DOME FIXTURE SUNLITE

| Project:            |  |
|---------------------|--|
| Type:<br>Catalog #: |  |
| Catalog #:          |  |
| Date:               |  |
| Comments:           |  |

## Construction

Mounting

Fixture Material Metal & Glass
Fixture Finish Distressed Brown
Lens Material Glass
Lens Finish Alabaster
Shape Round

Surface