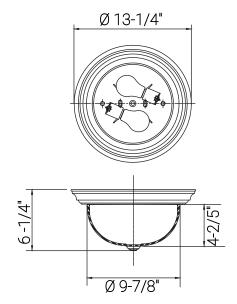

## Construction

Mounting

Fixture Material Metal & Glass
Fixture Finish Distressed Brown
Lens Material Glass
Lens Finish Alabaster
Shape Round

Surface