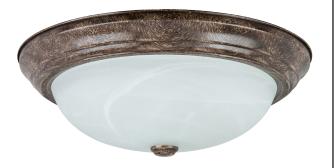

# 46078-SU

DDB15/AL

#### DDB15/AL DISTRESSED BROWN ALABASTER DOME FIX SUN

| Project:            |  |
|---------------------|--|
| Type:<br>Catalog #: |  |
| Catalog #:          |  |
| Date:               |  |
| Comments:           |  |

### Construction

| Fixture Material | Metal & Glass    |
|------------------|------------------|
| Fixture Finish   | Distressed Brown |
| Lens Material    | Glass            |
| Lens Finish      | Alabaster        |
| Shape            | Round            |
| Mounting         | Surface          |
|                  |                  |