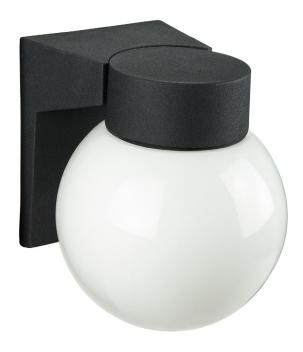

## ODI1000

Globe Style Outdoor Fixture, 60 Watts Max, Medium Base Socket (E26), 120 Volts, Outdoor, UL Listed, Black, For Residential & Commercial Use

#### Construction

| Fixture Material | Metal & Glass |
|------------------|---------------|
| Fixture Finish   | Black         |
| Lens Material    | Glass         |
| Lens Finish      | White         |
| Shape            | Globe         |
| Mounting         | Wall          |