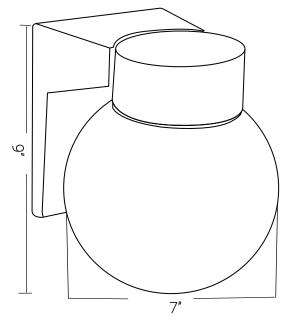

## ODI1000

Globe Style Outdoor Fixture, 60 Watts Max, Medium Base Socket (E26), 120 Volts, Outdoor, UL Listed, Black, For Residential & Commercial Use

#### Construction

| Fixture Material | Metal & Glass |
|------------------|---------------|
| Fixture Finish   | Black         |
| Lens Material    | Glass         |
| Lens Finish      | White         |
| Shape            | Globe         |
| Mounting         | Wall          |