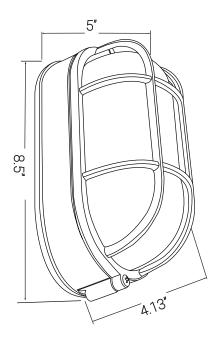

## ODI1020

Oval Wall Mount Outdoor Fixture, 60 Watts Max, 120 Volts, Outdoor, UL Listed, Black, For Carport, Commercial & Garage

| Project:   |  |
|------------|--|
| Туре:      |  |
| Catalog #: |  |
| Date:      |  |
| Comments:  |  |

### Construction

| Fixture Material | Metal & Glass |
|------------------|---------------|
| Fixture Finish   | Black         |
| Lens Material    | Glass         |
| Lens Finish      | Frosted       |
| Shape            | Oval          |
| Mounting         | Wall          |