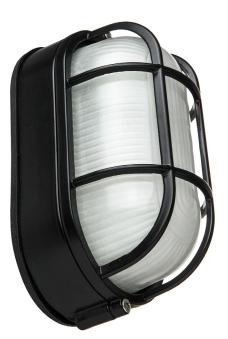

## ODI1020

Oval Wall Mount Outdoor Fixture, 60 Watts Max, 120 Volts, Outdoor, UL Listed, Black, For Carport, Commercial & Garage

| Project:   |  |
|------------|--|
| Туре:      |  |
| Catalog #: |  |
| Date:      |  |
| Comments:  |  |

### Construction

| Fixture Material | Metal & Glass |
|------------------|---------------|
| Fixture Finish   | Black         |
| Lens Material    | Glass         |
| Lens Finish      | Frosted       |
| Shape            | Oval          |
| Mounting         | Wall          |