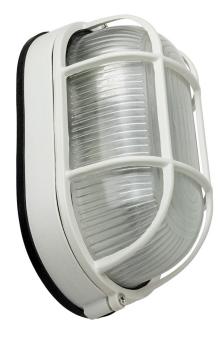

ODI1030

Oval Wall Mount Outdoor Fixture, 60 Watts Max, 120 Volts, Outdoor, UL Listed, White, For Carport, Commercial & Garage

| Project:   |  |
|------------|--|
| Туре:      |  |
| Catalog #: |  |
| Date:      |  |
| Comments:  |  |

## Construction

| Fixture Material | Aluminum Diecast |
|------------------|------------------|
| Fixture Finish   | White            |
| Lens Material    | Glass            |
| Lens Finish      | Frosted          |
| Shape            | Oval             |
| Mounting         | Wall             |