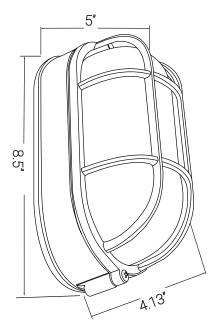

## Construction

| Fixture Material | Aluminum Diecast |
|------------------|------------------|
| Fixture Finish   | White            |
| Lens Material    | Glass            |
| Lens Finish      | Frosted          |
| Shape            | Oval             |
| Mounting         | Wall             |