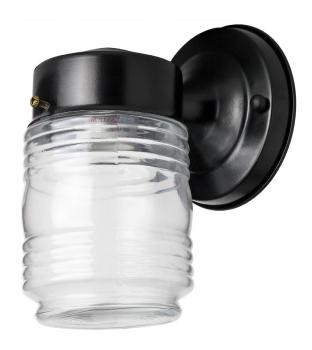

ODI1040

Wall Mount Outdoor Jar Fixture, 60 Watts Max, Medium Base Socket (E26), 120 Volts, Outdoor, UL Listed, Black, For Residential & Commercial Use

| Project:   |  |
|------------|--|
| Type:      |  |
| Catalog #: |  |
| Date:      |  |
| Comments:  |  |

## Construction

| Fixture Material | Metal & Glass |
|------------------|---------------|
| Fixture Finish   | Black         |
| Lens Material    | Glass         |
| Lens Finish      | Clear         |
| Shape            | Jar           |
| Mounting         | Wall          |