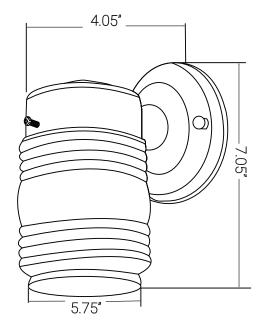

ODI1040

Wall Mount Outdoor Jar Fixture, 60 Watts Max, Medium Base Socket (E26), 120 Volts, Outdoor, UL Listed, Black, For Residential & Commercial Use

| Project:   |  |
|------------|--|
| Type:      |  |
| Catalog #: |  |
| Date:      |  |
| Comments:  |  |

## Construction

| Fixture Material | Metal & Glass |
|------------------|---------------|
| Fixture Finish   | Black         |
| Lens Material    | Glass         |
| Lens Finish      | Clear         |
| Shape            | Jar           |
| Mounting         | Wall          |