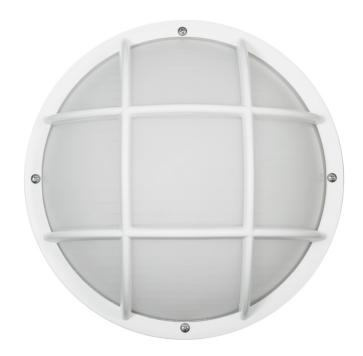

# **Sunlite Decorative Outdoor Eurostyle Grid Fixture, White Finish, Frosted Lens**

**Eurostyle Grid** 

# **DESCRIPTION:**

Sunlite's decorative outdoor Eurostyle Grid wall mounted fixtures add that extra bit of personality your outdoor setting is in need of without clashing with it's surroundings and nearby landscape design.

## **FEATURES:**

- Uses One 75W (Max) A19 or Equivalent CFL- Lamp not Included
- Polycarbonate Diffuser & Base
- Molded Of Durable Non-Corrosive Uv Resistant Resins
- White Finish
- Wall or Ceiling Mount

#### Fixture Characteristics

StyleTraditionalShapeRoundNumber of Lights1Max Wattage75MountingWall

Fixture Technology Incandescent
Use Location Outdoor