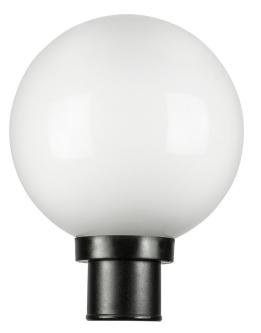

## DOD/10GL/BK/WH/MED

Decorative Outdoor Twist Lock Globe Polycarbonate Post Fixture, Black Finish, White Lens, 3" Post Mount (not included)

| Project:   |  |
|------------|--|
| Туре:      |  |
| Catalog #: |  |
| Date:      |  |
| Comments:  |  |

## Construction

| Fixture Material | Polycarbonate |
|------------------|---------------|
| Fixture Finish   | White         |
| Lens Material    | Acrylic       |
| Lens Finish      | White         |
| Shape            | Round         |
| Mounting         | Pole          |