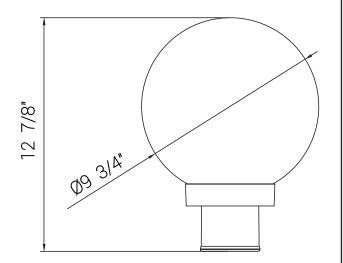

## DOD/10GL/BK/WH/MED

Decorative Outdoor Twist Lock Globe Polycarbonate Post Fixture, Black Finish, White Lens, 3" Post Mount (not included)

| Project:   |  |
|------------|--|
| Туре:      |  |
| Catalog #: |  |
| Date:      |  |
| Comments:  |  |

## Construction

| Fixture Material | Polycarbonate |
|------------------|---------------|
| Fixture Finish   | White         |
| Lens Material    | Acrylic       |
| Lens Finish      | White         |
| Shape            | Round         |
| Mounting         | Pole          |