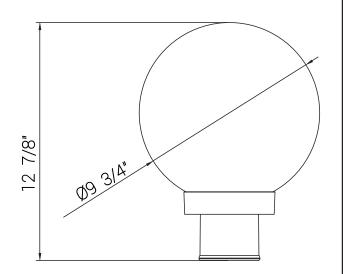

## DOD/10GL/BK/CL/MED

Decorative Outdoor Twist Lock Globe Polycarbonate Post Fixture, Black Finish, Clear Prismatic Lens, 3" Post Mount (not included)

| Project:   |  |
|------------|--|
| Туре:      |  |
| Catalog #: |  |
| Date:      |  |
| Comments:  |  |

## Construction

| Fixture Material | Polycarbonate |
|------------------|---------------|
| Fixture Finish   | Black         |
| Lens Material    | Acrylic       |
| Lens Finish      | White         |
| Shape            | Round         |
| Mounting         | Pole          |