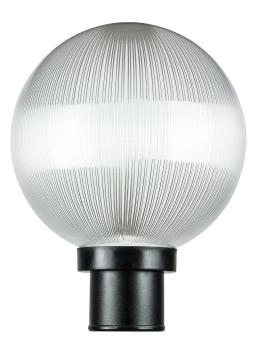

## DOD/10GL/BK/CL/MED

Decorative Outdoor Twist Lock Globe Polycarbonate Post Fixture, Black Finish, Clear Prismatic Lens, 3" Post Mount (not included)

| Project:   |  |
|------------|--|
| Туре:      |  |
| Catalog #: |  |
| Date:      |  |
| Comments:  |  |

## Construction

| Fixture Material | Polycarbonate |
|------------------|---------------|
| Fixture Finish   | Black         |
| Lens Material    | Acrylic       |
| Lens Finish      | White         |
| Shape            | Round         |
| Mounting         | Pole          |