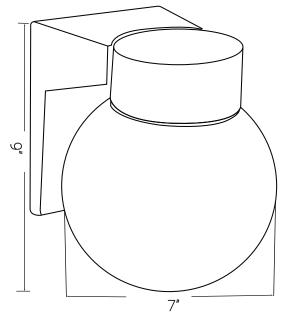

## ODF1015

Globe Plug-In Outdoor Wall Light Fixture, 13 Max Wattage, 900 Lumens, 120 Volts, 4-Pin G24q1 Base, 2700K Soft White, UL Listed

| Project:   |  |
|------------|--|
| Type:      |  |
| Catalog #: |  |
| Date:      |  |
| Comments:  |  |

Globe

Mounting

Wall