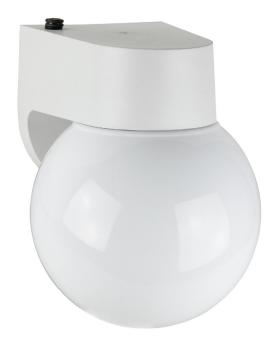

## ODF1015

Globe Plug-In Outdoor Wall Light Fixture, 13 Max Wattage, 900 Lumens, 120 Volts, 4-Pin G24q1 Base, 2700K Soft White, UL Listed

| Project:   |  |
|------------|--|
| Type:      |  |
| Catalog #: |  |
| Date:      |  |
| Comments:  |  |

Globe

Mounting

Wall