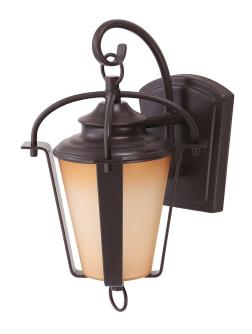

## LFX/DOD/L/6/12W/30K

LED 6" Outdoor Lantern Wall Mounted Light Fixture, 12 Watts (40W=), 400 Lumens, 3000K Warm White, 120 Volts, ETL Listed, Copper Bronze Finish, For Residential & Commercial Use

| Project:   |  |
|------------|--|
| Туре:      |  |
| Catalog #: |  |
| Date:      |  |
| Comments:  |  |

#### Construction

Fixture Material Steel

Fixture Finish Copper Bronze

Lens Material

Lens FinishAmberShapeLanternMountingWallUsageOutdoor