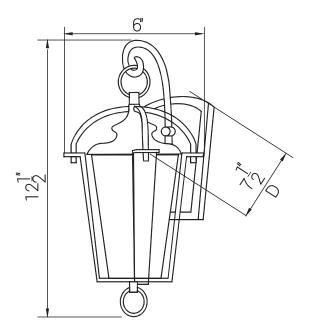

## LFX/DOD/L/6/12W/30K

LED 6" Outdoor Lantern Wall Mounted Light Fixture, 12 Watts (40W=), 400 Lumens, 3000K Warm White, 120 Volts, ETL Listed, Copper Bronze Finish, For Residential & Commercial Use

| Project:   |  |
|------------|--|
| Туре:      |  |
| Catalog #: |  |
| Date:      |  |
| Comments:  |  |

#### Construction

Fixture Material Steel

Fixture Finish Copper Bronze

Lens Material

Lens FinishAmberShapeLanternMountingWallUsageOutdoor