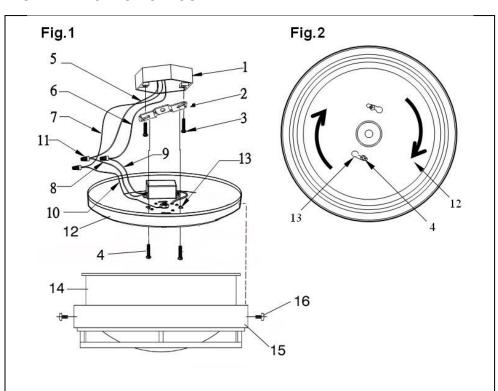

### **ASSEMBLY & INSTALLATION**

- 1.Pull the **supply wires** (5, 6, & 7) out from the **outlet box** (1). Attach the **mounting bracket** (2) to the **outlet box** (1) using the slotted holes on the **mounting bracket** (2) and the **mounting screws** (3) provided.
- 2. Thread the **fixture screws** (4) two full turns into the appropriate threaded holes in the **mounting bracket** (2). (Check the **mounting bracket** (2) against the fixture **key hole slots** (13) to ensure proper fit.)
- 3.Connect the black supply wire (6) to the black fixture wire (9) and white supply wire (5) to the white fixture wire (8) using wire connectors (11). Connect the fixture ground wire (10) to the supply ground wire (7) using a wire connector (11).

- 4. Carefully tuck all wiring back into the outlet box (1). Locate the fixture pan (12) over the outlet box (1), positioning the fixture screws (4) heads through the large openings of the key hole slots (13). Rotate the fixture pan (12) to seat the screws, and tighten securely. (FIG. 2)
- 5. Set Glass Shade (14) into Cage (15). Position Cage (15) over Fixture Pan (12) and secure with two Cage Mounting Screw (16). (FIG. 1)

#### INSTALLATION IS NOW COMPLETE.

- 1. Outlet Box
- 2. Mounting Bracket
- 3. Mounting Screw
- 4. Fixture Screw
- 5. White Supply Wire
- 6. Black Supply Wire
- 7. Supply Ground Wire
- 8. White Fixture Wire

- 9. Black Fixture Wire
- 10. Fixture Ground Wire
- 11. Wire Connector
- 12. Fixture Pan
- 13. Key Hole Slots
- 14. Glass Shade
- 15. Cage
- 16. Cage Mounting Screw