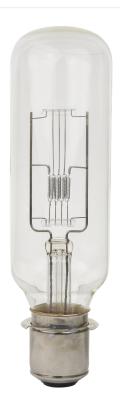

**Specialty** 

## **SPECIFICATIONS:**

**Electrical Characteristics** 

 Watts
 1500

 Volts
 120

**Product Data** 

Pack Size Item UPC

653703700342