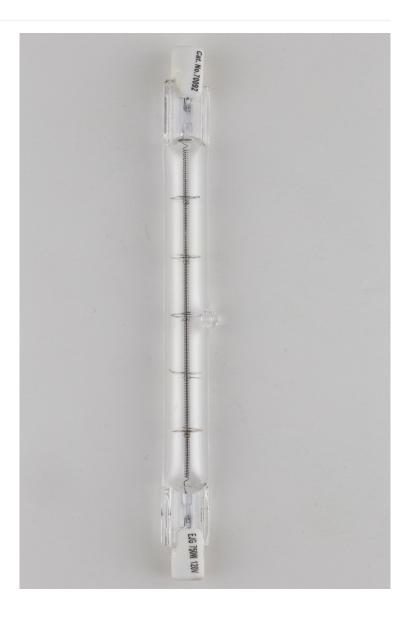

Quartz

#### **Product Dimensions**

| Bulb Shape              | 73                            | MOL (in)               | 4.7 (118mm)             |
|-------------------------|-------------------------------|------------------------|-------------------------|
| Ansi code               | EJG                           | Light Center Length    | 2.5                     |
| Average Rated Hours     | 400                           | Package Dimension (in) | (W) 0.8 (H) 5.3 (D) 0.9 |
| Base                    | Recessed Single Contact (R7s) | Package Weight (lb)    | 0.050                   |
| Average Life Span Years | 0                             |                        |                         |
|                         |                               | Product Data           |                         |
|                         |                               |                        |                         |

| Electrical Characteristics |     | Case Unit Rate | 10           |
|----------------------------|-----|----------------|--------------|
| Watts                      | 750 | Pack Size      | 1            |
| Volts                      | 120 | Item UPC       | 653703700922 |
| Filament                   | C-8 |                |              |