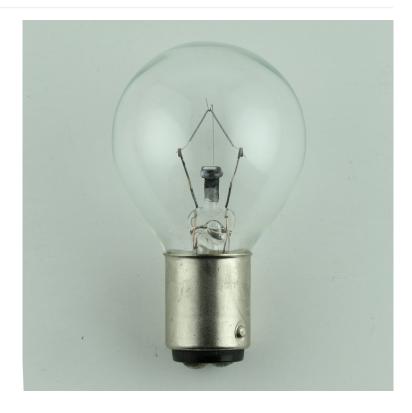

# **Product Dimensions**

| MOL (in)      | 2.38 |
|---------------|------|
| Diameter (in) | 1.4" |