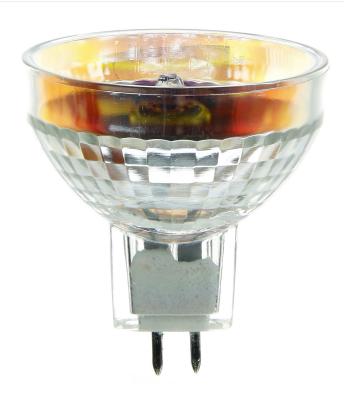

# **FEATURES:**

Bulb: MR13Filament: CC-8Base: GX5.3 Bi-Pin

Clear

## **General Characteristics**

Bulb ShapeMR13Ansi codeFHsAverage Rated Hours70FinishClearBase2-Pin (GX5.3)

0

Average Life Span Years