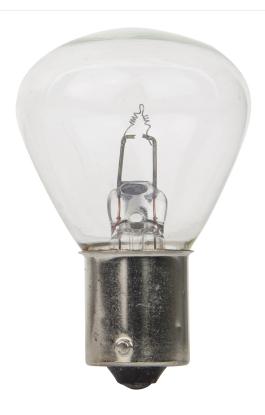

## **SPECIFICATIONS:**

**General Characteristics** 

Bulb Shape T-2 Ansi code 310

**Electrical Characteristics** 

Volts 28

**Product Data** 

Pack Size Item UPC Package Type 10 653703720135 Box