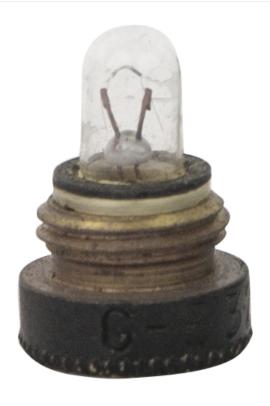

## **FEATURES:**

- •
- •
- \_
- •

**SPECIFICATIONS:** 

**General Characteristics** 

Bulb Shape T1-1/4
Ansi code 323

**Electrical Characteristics** 

Volts 3

**Product Data** 