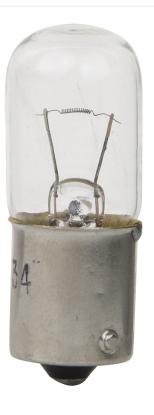

## **SPECIFICATIONS:**

**General Characteristics** 

Bulb ShapeT3-1/4Ansi code1432

**Electrical Characteristics** 

Volts 3.2

**Product Data** 

Pack Size Item UPC Package Type 10 653703720340

Box