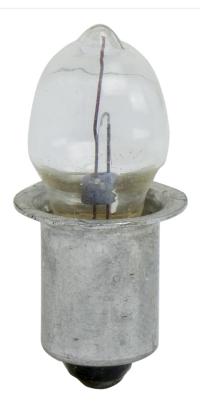

## **FEATURES:**

- •
- .
- •
- •
- \_

**SPECIFICATIONS:** 

**General Characteristics** 

Ansi code PR17

**Electrical Characteristics** 

Volts 4.9

**Product Data** 