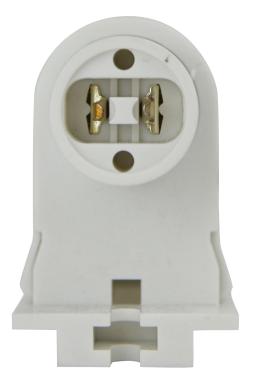

# Sunlite E805 1-811H T8/T12 Linear Fluorescent Male High Output Push Up Socket

Linear Fluorescent

## FEATURES:

- High quality durable construction
- Designed for T8/T12 fluorescent lamps
- Light weight and compact
- Simple installation process
- Compatible with LED and fluorescent lamps

### **Additional Features**

Safety Rating Mark

UL Listed

T12

White