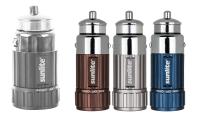

## **DESCRIPTION:**

The LED rechargeable mini flashlight plugs into any car lighter socket and has a battery life of 6 hours. Its weather proof feature makes it ideal for camping trips. With a light output of 35 lumens that lasts up to 110,000 hours, it won't need to be replaced for a long time.