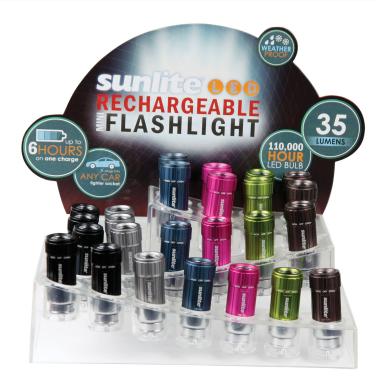

## **DESCRIPTION:**

The LED rechargeable mini flashlight plugs into any car lighter socket and has a battery life of 6 hours. Its weather proof feature makes it ideal for camping trips. With a light output of 35 lumens that lasts up to 110,000 hours, it won't need to be replaced for a long time.

## SPECIFICATIONS:

| General Characteristics |     | Product Data   |              |
|-------------------------|-----|----------------|--------------|
| Finish                  | Mix | Case Unit Rate | 1            |
|                         |     | Pack Size      | 25           |
| Light Characteristics   |     | Item UPC       | 653703510019 |
| Lumens Brightness       | 35  | Package Type   | Box          |
|                         |     |                |              |