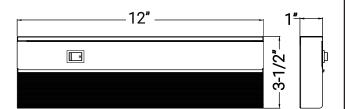

# LFX/UC/HW/30K/90CRI/BK

6-Inch LED Undercabinet Hardwired Fixture, 6 Watts(30W=), 300 Lumens, 3000K Warm White, Dimmable, 90 CRI, ETL Listed, Black, For Residential & Commercial Use

| Project:   |  |
|------------|--|
| Туре:      |  |
| Catalog #: |  |
| Date:      |  |
| Comments:  |  |

## Construction

Fixture Material Steel & Acrylic

Fixture Finish Black

Lens Material

Lens Finish White
Shape Linear

Mounting Under Cabinet