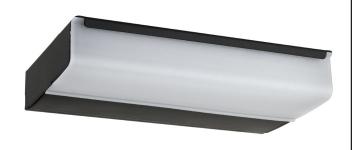

# LFX/UC/HW/30K/90CRI/BK

6-Inch LED Undercabinet Hardwired Fixture, 6 Watts(30W=), 300 Lumens, 3000K Warm White, Dimmable, 90 CRI, ETL Listed, Black, For Residential & Commercial Use

| Project:   |  |
|------------|--|
| Туре:      |  |
| Catalog #: |  |
| Date:      |  |
| Comments:  |  |

## Construction

Fixture Material Steel & Acrylic

Fixture Finish Black

Lens Material

Lens Finish White
Shape Linear

Mounting Under Cabinet