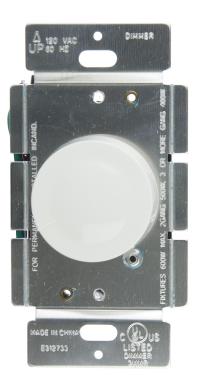

# Sunlite 55005-SU E1000/W Rotary Dimmer, White

## FEATURES:

- White
- Rotary Dimmer
- Volt 120, Resistance 600
- UL Listed
- E1000/W

## Additional Features

Safety Rating Mark

UL Listed

White

600

120