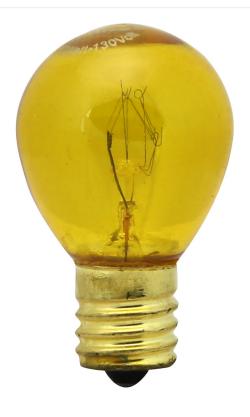

# **General Characteristics**

Bulb Shape Average Rated Hours Finish

Base Average Life Span Years

Floatrical Characteristics

Electrical Characteristics

 Watts
 10

 Volts
 130

S11

2000

2

Transparent

Intermediate Screw (E17)

**Light Characteristics** 

Lumens Brightness 38
Emitted Color Yellow

**Additional Features** 

Mercury Free Yes