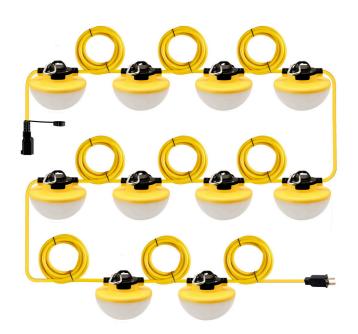

## 100 FT Linkable String Light Indoor / Outdoor

## 80423-SU

- 120 Watts
- 1680 x 10 Lumens
- 5000K
- Plastic Body
- Shatterproof Lens
- Aluminum Carabiners
- 18AWG Wire
- 10ft spacing Between Lights
- · Linkable up to 3 sets
- 50000 Hours
- 120V

| Item#    | Description     | Watt | Lumen            | Color Temp | Hours | Features | Dimension(in)   |
|----------|-----------------|------|------------------|------------|-------|----------|-----------------|
| 80423-SU | LED/SL/100'/50K | 120  | 1680 X 10 Lights | 5000K      | 50000 | WL       | 3.44(h) 3.94(w) |