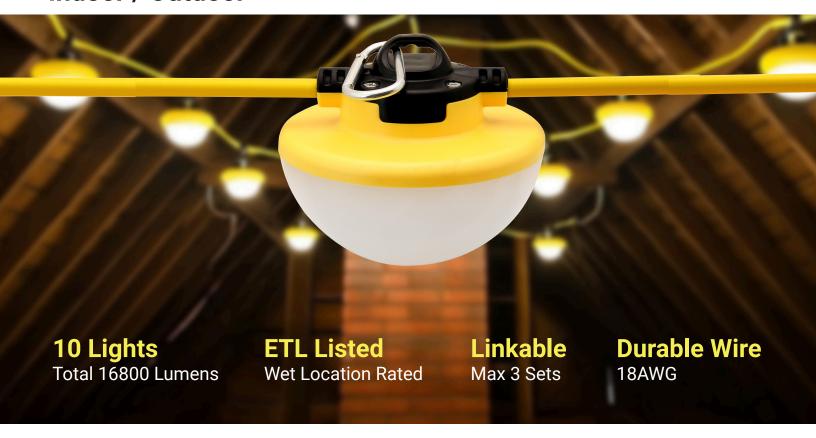

## 100 FT Linkable String Light Indoor / Outdoor

## 80423-SU

- 120 Watts
- 1680 x 10 Lumens
- 5000K
- Plastic Body
- Shatterproof Lens
- Aluminum Carabiners
- 18AWG Wire
- 10ft spacing Between Lights
- · Linkable up to 3 sets
- 50000 Hours
- 120V

| Item#    | Description     | Watt | Lumen            | Color Temp | Hours | Features | Dimension(in)   |
|----------|-----------------|------|------------------|------------|-------|----------|-----------------|
| 80423-SU | LED/SL/100'/50K | 120  | 1680 X 10 Lights | 5000K      | 50000 | WL       | 3.44(h) 3.94(w) |