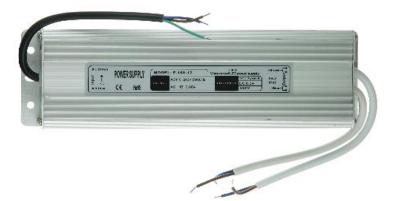

# sunlite

#### **DESCRIPTION:**

Highlighting a dedication to quality and integrity, the Sunlite product line includes light bulbs of LED, linear fluorescent, compact fluorescent, incandescent, HID metal halide, halogen, decorative, and specialty lamps. In addition, the Sunlite line includes various indoor and outdoor commercial, Industrial, and residential fixtures. Electrical products include extension cords, socket adapters, wall plates, receptacles and switches, dimmers, timers, surge protectors, and much more.

### FEATURES:

- -
- -
- .
- -





## SPECIFICATIONS:

#### **Product Data**

Case Unit Rate Item UPC 15 653703809168