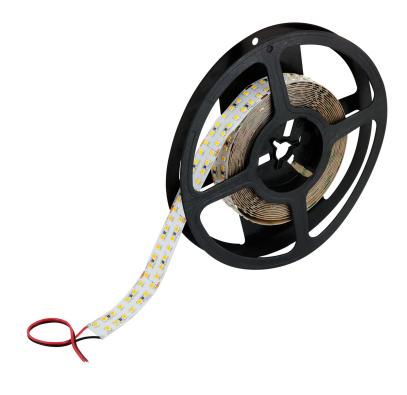

# 16 Foot Double Row LED Strip, Warm White

LED Strip

## **Light Characteristics**

Lumens Brightness Color Rendering Index CRI 80

**Emitted Color** Color Temperature Kelvin

Beam Angle

3000

Warm White 3000K-3500K

120°