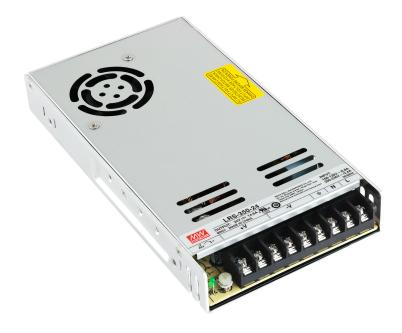

## **DESCRIPTION:**

Highlighting a dedication to quality and integrity, the Sunlite product line includes light bulbs of LED, linear fluorescent, compact fluorescent, incandescent, HID metal halide, halogen, decorative, and specialty lamps. In addition, the Sunlite line includes various indoor and outdoor commercial, Industrial, and residential fixtures. Electrical products include extension cords, socket adapters, wall plates, receptacles and switches, dimmers, timers, surge protectors, and much more.

## **FEATURES:**

- •
- .
- •
- •
- -





## **SPECIFICATIONS:**

## **Product Data**

Case Unit Rate Item UPC

36 653703809946