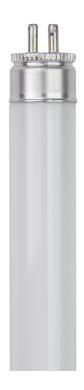

## T5 High Output High Performance Straight Tube

## SPECIFICATIONS:

**General Characteristics** 

Average Rated Hours

Base

Average Life Span Years

**Electrical Characteristics** 

Watts

**Bulb Shape** 

**Light Characteristics Lumens Brightness** 

Emitted Color

Color Temperature Kelvin

T5 20000

Miniature Bi-Pin (G5)

18

54

5000

Super White

5000K

**Product Dimensions** 

**MOL (in)** 45.80

**Product Data** 

Case Unit Rate

Pack Size

Item UPC