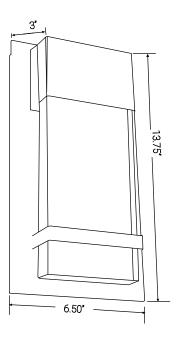

# LFX/INN/WS/6.5"/12W/30K/BK/SEEDY

LED Wall Sconce with Rain Glass Panel, 12 Watts, 600 Lumens, Indoor/Outdoor, Black Finish, ADA Compliant, 3000K, ETL Listed

| Project:   |  |
|------------|--|
| Туре:      |  |
| Catalog #: |  |
| Date:      |  |
| Comments:  |  |

## Construction

| Fixture Material | Glass       |  |
|------------------|-------------|--|
| Fixture Finish   | Black       |  |
| Lens Material    |             |  |
| Lens Finish      | Clear Seedy |  |
| Shape            | Rectangle   |  |
| Mounting         | Wall        |  |
| Usage            | Outdoor     |  |