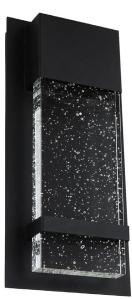

# LFX/INN/WS/6.5"/12W/30K/BK/SEEDY

LED Wall Sconce with Rain Glass Panel, 12 Watts, 600 Lumens, Indoor/Outdoor, Black Finish, ADA Compliant, 3000K, ETL Listed

| Project:   |  |
|------------|--|
| Туре:      |  |
| Catalog #: |  |
| Date:      |  |
| Comments:  |  |

## Construction

| Fixture Material | Glass       |  |
|------------------|-------------|--|
| Fixture Finish   | Black       |  |
| Lens Material    |             |  |
| Lens Finish      | Clear Seedy |  |
| Shape            | Rectangle   |  |
| Mounting         | Wall        |  |
| Usage            | Outdoor     |  |