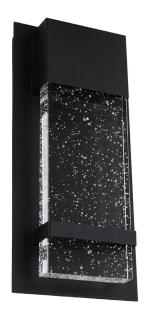

## LFX/INN/WS/6.5"/12W/50K/BK/SEEDY

LED Wall Sconce with Rain Glass Panel, 12 Watts, 600 Lumens, Indoor/Outdoor, Black Finish, ADA Compliant, 5000K, ETL Listed

| Project:            |  |
|---------------------|--|
| Type:               |  |
| Type:<br>Catalog #: |  |
| Date:               |  |
| Comments:           |  |

# **Construction**Fixture Material

Fixture Finish Black
Lens Material Metal & Glass
Lens Finish Clear Seedy
Shape Square
Mounting Wall
Usage Outdoor