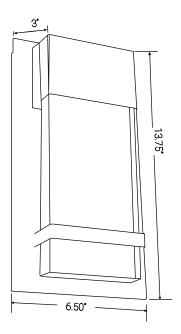

## LFX/INN/WS/6.5"/12W/50K/BK/SEEDY

LED Wall Sconce with Rain Glass Panel, 12 Watts, 600 Lumens, Indoor/Outdoor, Black Finish, ADA Compliant, 5000K, ETL Listed

| Project:            |  |
|---------------------|--|
| Type:               |  |
| Type:<br>Catalog #: |  |
| Date:               |  |
| Comments:           |  |

# **Construction**Fixture Material

Fixture Finish Black
Lens Material Metal & Glass
Lens Finish Clear Seedy
Shape Square
Mounting Wall
Usage Outdoor