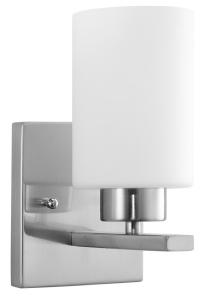

### FIX/VF/1LT/E26/BN/FR CYLINDER GLASS VANITY FIX SUN

| Project:   |  |
|------------|--|
| Гуре:      |  |
| Catalog #: |  |
| Date:      |  |
| Comments:  |  |

### Construction

| Fixture Material | Metal          |
|------------------|----------------|
| Fixture Finish   | Brushed Nickel |
| Lens Material    | Glass          |
| Lens Finish      | White          |
| Shape            | Retaguler      |
| Mounting         | Wall           |
|                  |                |