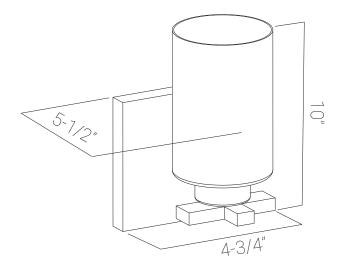

### FIX/VF/1LT/E26/BN/FR CYLINDER GLASS VANITY FIX SUN

| Project:   |  |
|------------|--|
| Гуре:      |  |
| Catalog #: |  |
| Date:      |  |
| Comments:  |  |