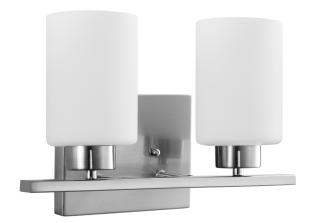

### FIX/VF/2LT/E26/BN/FR CYLINDER GLASS VANITY FIX SUN

|       | $\supset$ |       | $\supset$ |               |
|-------|-----------|-------|-----------|---------------|
| 5-75  |           | -     |           |               |
| 10.0" |           |       |           | $\rightarrow$ |
|       |           | 13.0" |           |               |

## Construction

| Fixture Material N | letal         |
|--------------------|---------------|
| Fixture Finish B   | rushed Nickel |
| Lens Material G    | lass          |
| Lens Finish W      | /hite         |
| Shape R            | etaguler      |
| Mounting W         | /all          |